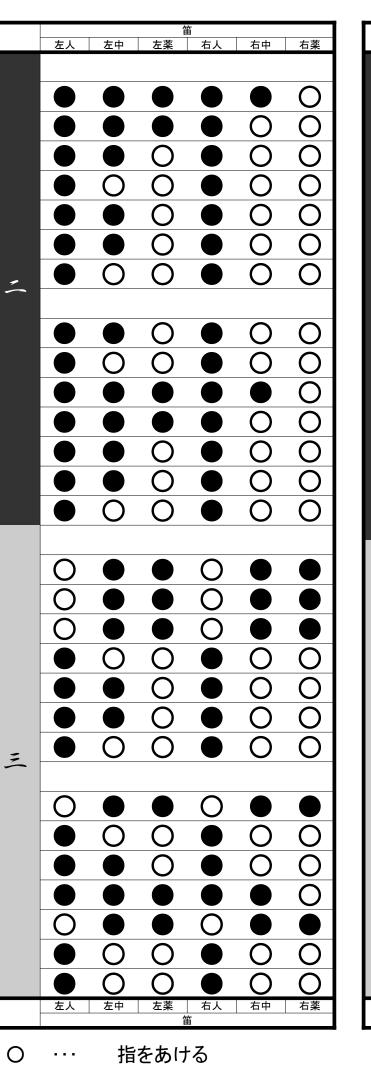

## 横浜町鼕行列 しゃぎりの笛

|   |    |                         | Ē                       |    |                         |                 |
|---|----|-------------------------|-------------------------|----|-------------------------|-----------------|
|   | 左人 | 左中                      | 左薬                      | 右人 | 右中                      | 右薬              |
| 六 |    | 0                       | 0                       |    | 0                       | 0               |
|   | •  | 0                       | 0                       | Ŭ  | 0                       | 0               |
|   |    |                         |                         |    | Ο                       | 0               |
|   |    |                         | Ο                       |    | Ο                       | Ο               |
|   |    |                         |                         |    | Ō                       | Õ               |
|   |    | Ŏ                       |                         |    | 0                       | Õ               |
|   |    |                         |                         |    |                         | Ŏ               |
|   |    | $\overline{\mathbf{O}}$ | $\overline{\mathbf{O}}$ |    | $\overline{\mathbf{O}}$ |                 |
|   |    | •                       | •                       | •  | •                       | <b>.</b>        |
|   |    |                         |                         |    | 0                       | 0               |
|   |    |                         |                         | Ŏ  | Ŏ                       | Õ               |
|   |    |                         |                         |    |                         |                 |
|   |    | Õ                       | Ō                       | Ŏ  | $\bigcirc$              | Ō               |
|   |    |                         | 0<br>0<br>0<br>0        |    | 0<br>0<br>0             |                 |
|   |    |                         | Ō                       |    | Ō                       | Ō               |
|   |    | Ō                       | Ō                       |    | Ō                       | Õ               |
| セ |    |                         |                         |    | Ŏ                       | Ō               |
|   |    | •<br>•<br>•             | 0                       | •  |                         | •               |
|   | Ŏ  | $\overline{\bullet}$    | $\overline{\bullet}$    | Ŏ  | Ŏ                       | Ŏ               |
|   |    |                         |                         |    |                         | Ō               |
|   |    |                         | Ō                       |    | Ō                       | Ō               |
|   |    |                         |                         |    | Ō                       | Ō               |
|   |    |                         |                         |    |                         | Õ               |
|   |    | Ō                       | Ō                       |    | Ō                       | Ō               |
|   |    |                         |                         |    |                         | Ō               |
|   |    | 0                       | •                       |    |                         |                 |
|   | ·  |                         | Ŏ                       |    | •                       |                 |
|   |    |                         |                         |    |                         |                 |
|   |    |                         | 0                       |    | 0                       | $\tilde{0}$     |
|   |    |                         | $\overline{\bullet}$    |    | Ŏ                       | $\tilde{0}$     |
|   |    |                         |                         |    |                         | $\tilde{\circ}$ |
|   |    |                         |                         |    |                         |                 |
|   | 左人 | 左中                      | 左薬                      | 右人 | 右中                      | 右薬              |
|   |    |                         | É                       |    |                         | #ł-             |