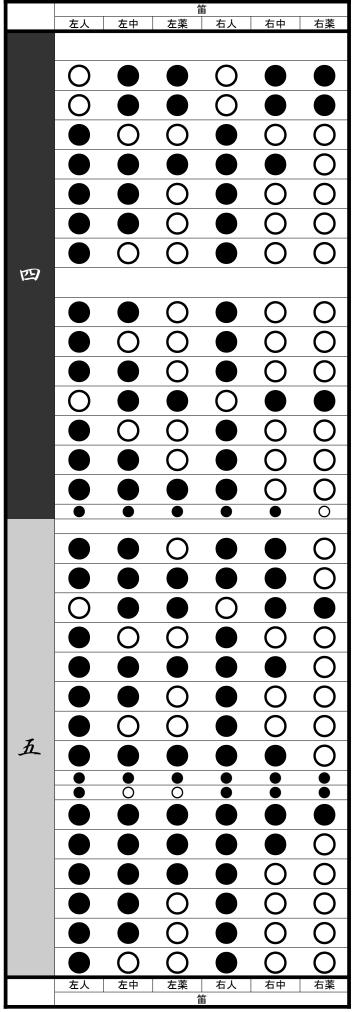

## 横浜町鼕行列 しゃぎりの笛

|   |    |                         | Ē                       |    |                         |                 |
|---|----|-------------------------|-------------------------|----|-------------------------|-----------------|
|   | 左人 | 左中                      | 左薬                      | 右人 | 右中                      | 右薬              |
| 六 |    | 0                       | 0                       |    | 0                       | 0               |
|   | •  | 0                       | 0                       | Ŭ  | 0                       | 0               |
|   |    |                         |                         |    | Ο                       | 0               |
|   |    |                         | Ο                       |    | Ο                       | Ο               |
|   |    |                         |                         |    | Ō                       | Õ               |
|   |    | Ŏ                       |                         |    | 0                       | Õ               |
|   |    |                         |                         |    |                         | Ŏ               |
|   |    | $\overline{\mathbf{O}}$ | $\overline{\mathbf{O}}$ |    | $\overline{\mathbf{O}}$ |                 |
|   |    | •                       | •                       | •  | •                       | <b>.</b>        |
|   |    |                         |                         |    | 0                       | 0               |
|   |    |                         |                         | Ŏ  | Ŏ                       | Õ               |
|   |    |                         |                         |    |                         |                 |
|   |    | Õ                       | Ō                       | Ŏ  | $\bigcirc$              | Ō               |
|   |    |                         | 0<br>0<br>0<br>0        |    | 0<br>0<br>0             |                 |
|   |    |                         | Ō                       |    | Ō                       | Ō               |
|   |    | Ō                       | Ō                       |    | Ō                       | Õ               |
| セ |    |                         |                         |    | Ŏ                       | Ō               |
|   |    | •<br>•<br>•             | 0                       | •  |                         | •               |
|   | Ŏ  | $\overline{\bullet}$    | $\overline{\bullet}$    | Ŏ  | Ŏ                       | Ŏ               |
|   |    |                         |                         |    |                         | Ō               |
|   |    |                         | Ō                       |    | Ō                       | Ō               |
|   |    |                         |                         |    | Ō                       | Ō               |
|   |    |                         |                         |    |                         | Õ               |
|   |    | Ō                       | Ō                       |    | Ō                       | Ō               |
|   |    |                         |                         |    |                         | Ō               |
|   |    | 0                       | •                       |    |                         |                 |
|   | ·  |                         | Ŏ                       |    | •                       |                 |
|   |    |                         |                         |    |                         |                 |
|   |    |                         | 0                       |    | 0                       | $\tilde{0}$     |
|   |    |                         | $\overline{\bullet}$    |    | Ŏ                       | $\tilde{0}$     |
|   |    |                         |                         |    |                         | $\tilde{\circ}$ |
|   |    |                         |                         |    |                         |                 |
|   | 左人 | 左中                      | 左薬                      | 右人 | 右中                      | 右薬              |
|   |    |                         | É                       |    |                         | #ł-             |