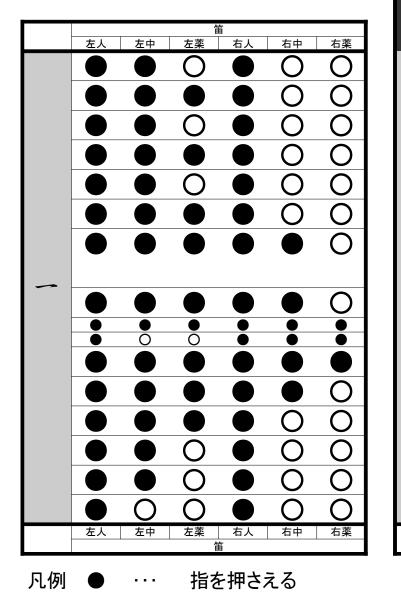

## 横浜町鼕行列 しゃぎりの笛

|   |    |                         | Ē                       |    |                         |                 |
|---|----|-------------------------|-------------------------|----|-------------------------|-----------------|
|   | 左人 | 左中                      | 左薬                      | 右人 | 右中                      | 右薬              |
| 六 |    | 0                       | 0                       |    | 0                       | 0               |
|   | •  | 0                       | 0                       | Ŭ  | 0                       | 0               |
|   |    |                         |                         |    | Ο                       | 0               |
|   |    |                         | Ο                       |    | Ο                       | Ο               |
|   |    |                         |                         |    | Ō                       | Õ               |
|   |    | Ŏ                       |                         |    | 0                       | Õ               |
|   |    |                         |                         |    |                         | Ŏ               |
|   |    | $\overline{\mathbf{O}}$ | $\overline{\mathbf{O}}$ |    | $\overline{\mathbf{O}}$ |                 |
|   |    | •                       | •                       | •  | •                       | <b>.</b>        |
|   |    |                         |                         |    | 0                       | 0               |
|   |    |                         |                         | Ŏ  | Ŏ                       | Õ               |
|   |    |                         |                         |    |                         |                 |
|   |    | Õ                       | Ō                       | Ŏ  | $\bigcirc$              | Ō               |
|   |    |                         | 0<br>0<br>0<br>0        |    | 0<br>0<br>0             |                 |
|   |    |                         | Ō                       |    | Ō                       | Ō               |
|   |    | Ō                       | Ō                       |    | Ō                       | Õ               |
| セ |    |                         |                         |    | Ŏ                       | Ō               |
|   |    | •<br>•<br>•             | 0                       | •  |                         | •               |
|   | Ŏ  | $\overline{\bullet}$    | $\overline{\bullet}$    | Ŏ  | Ŏ                       | Ŏ               |
|   |    |                         |                         |    |                         | Ō               |
|   |    |                         | Ō                       |    | Ō                       | Ō               |
|   |    |                         |                         |    | Ō                       | Ō               |
|   |    |                         |                         |    |                         | Õ               |
|   |    | Ō                       | Ō                       |    | Ō                       | Ō               |
|   |    |                         |                         |    |                         | Ō               |
|   |    | 0                       | •                       |    |                         |                 |
|   | ·  |                         | Ŏ                       |    | •                       |                 |
|   |    |                         |                         |    |                         |                 |
|   |    |                         | 0                       |    | 0                       | $\tilde{0}$     |
|   |    |                         | $\overline{\bullet}$    |    | Ŏ                       | $\tilde{0}$     |
|   |    |                         |                         |    |                         | $\tilde{\circ}$ |
|   |    |                         |                         |    |                         |                 |
|   | 左人 | 左中                      | 左薬                      | 右人 | 右中                      | 右薬              |
|   |    |                         | É                       |    |                         | #ł-             |